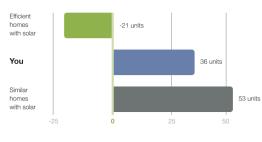

#### How your net energy compares to other homes with solar

Net energy is the difference between the amount of electricity your solar panels produce and the amount of gas and electricity you use. Efficient homes with solar are the 20% of homes in your comparison group with the lowest net energy.