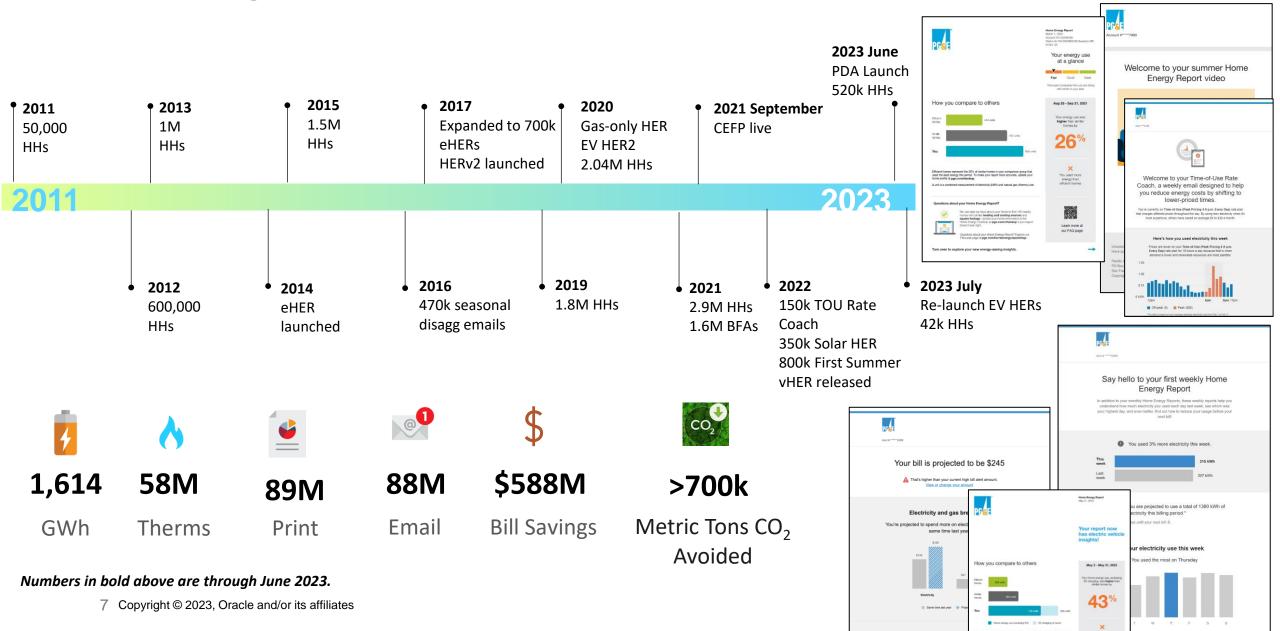

r Engagement** 

**AMI Education Reports** 

#### **Tech & Services**

Config & CSR Tools

Opower Analytics Visualization

Integration Hub

Opower X









#### How your net energy compares to other homes with solar



Net energy is the difference between the amount of electricity your solar panels produce and the amount of gas and electricity you use. Efficient homes with solar are the 20% of homes in your comparison group with the lowest net energy.







#### **Ways to Save**

In most cases, you don't have to worry about cleaning your solar panels. Rain (even if infrequent) takes care of the cleaning. If you've noticed bird droppings, it may be worthwhile to hire a

SEE MORE WAYS TO SAVE























# 3. Program Journey and Results







### **Lifetime Program Results**







## 2. Program Elements







## Current Opower outbound program covers 55%\* of PG&E residential customers\*\*

3.05M



## Home Energy Reports

- Paper, Email
- Gas-only, elec-only, Dual-fuel HERs
- Solar HERs (410k)
- EV HERs (42k)
- Video HER (750k)

2.2M



### Bill Forecast Alerts

Email, SMS, IVR Opt-in available

Launched in May 2023: + 620k

300k



### TOU Rate Coach

- Email
- Weekly peak usage insights
- For TOU customers only

1.1M



#### Weekly HERs

- Email
- Weekly energy usage insights

Launched in April 2023: +1.045M

1M



### Winter Email Campaign

- Email
- Winter disagg insights
- HEC completion booster

520k



### Peak Day Alerts

- Email
- HER customers
- Event-based
   comms

>1M



### Home Energy Checkup

- Email / Web
- >1M unique completions
- Available