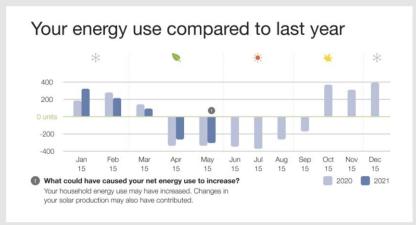

#### How your net energy compares to other homes with solar

Net energy is the difference between the amount of electricity your solar panels produce and the amount of gas and electricity you use. Efficient homes with solar are the 20% of homes in your comparison group with the lowest net energy.