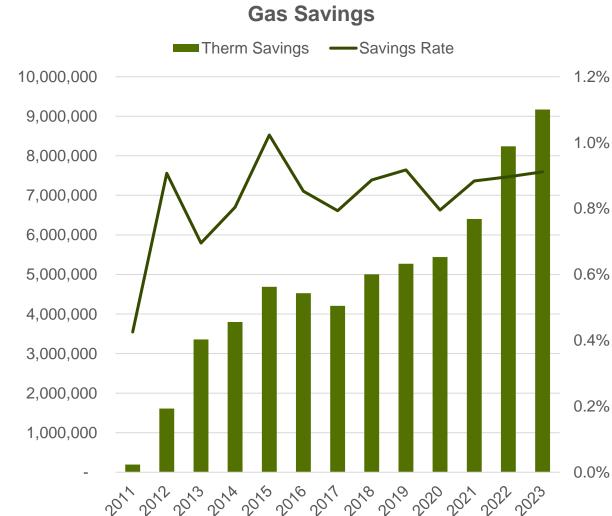

(410k)
- EV HERs (42k)
- Video HER (750k)

2.2M



### Bill Forecast Alerts

Email, SMS, IVR Opt-in available

Launched in May 2023: + 620k

300k



### TOU Rate Coach

- Email
- Weekly peak usage insights
- For TOU customers only

1.1M



#### Weekly HERs

- Email
- Weekly energy usage insights

Launched in April 2023: +1.045M

1M



### Winter Email Campaign

- Email
- Winter disagg insights
- HEC completion booster

520k



### Peak Day Alerts

- Email
- HER customers
- Event-based
   comms

>1M



### Home Energy Checkup

- Email / Web
- >1M unique completions
- Available to all customers

Launched in June 2023

<sup>\* 55%</sup> excluding HER control customers

<sup>\*\*</sup> These customers receive at least one outbound communications above currently

## **PG&E Annual Savings**









## 4. The Future

Convened by:









## On the Horizon – BER / TOU move to the top



750k



#### Winter vHER

 Additional vHER to compliment Summer vHER

Launching Winter '24



35k



## **Business Energy Reports Pilot**

- Ag, Retail, and Food and Accommodation customers
- Weekly Emails

Launched in September '23



### 900k



#### **TOU HER**

- Increase time-of-use awareness
- Bi-annual reports during seasonal transition period

Launched in September '23





## 6. Recognition







## Pause for Recognition



2023 Oracle Environmental Award Winner



2023 PG&E Clarke Award Winner





## Thank you

Tim Michel | Expert Program Manager, PG&E Naila Ahmed | Account Executive, Oracle Energy and Water Dan Fredman | Principal Product Manager, Oracle Energy and Water