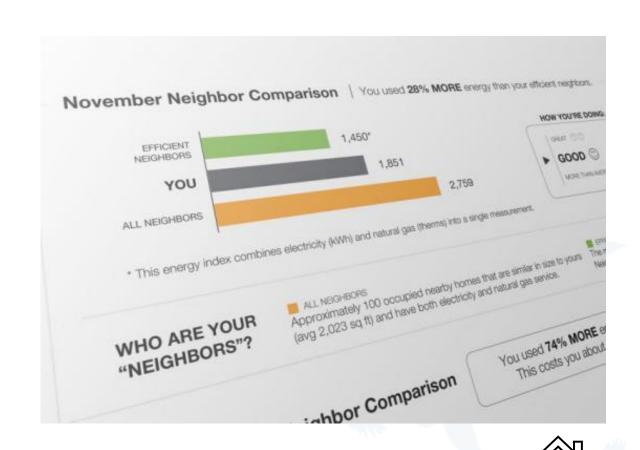

#### **HOME ENERGY REPORTS**

- Social Norms
- Choice Overload
- Self-Efficacy
- Default Bias and External Barriers