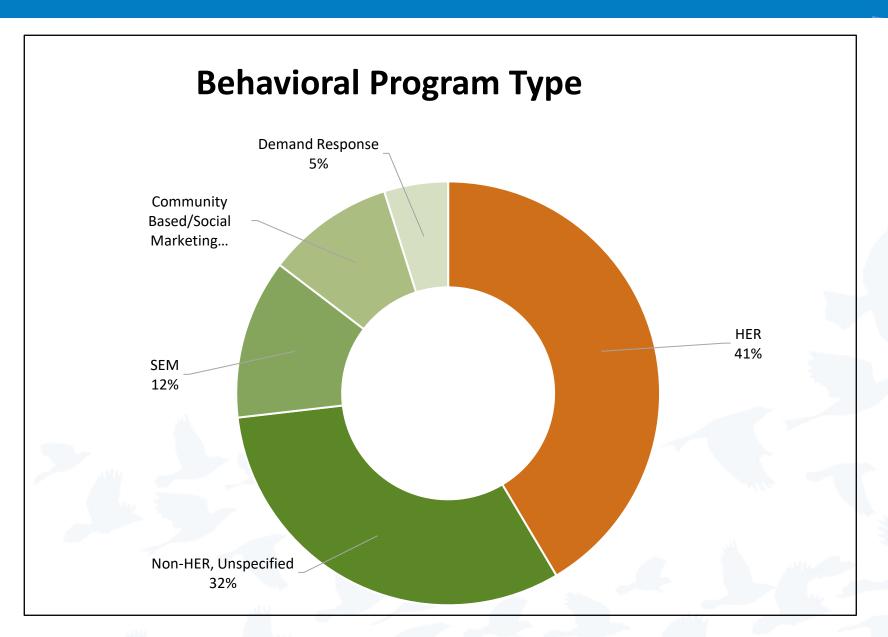

#### **HOME ENERGY REPORTS**

- Social Norms
- Choice Overload
- Self-Efficacy
- Default Bias and External Barriers

#### **KEY TAKEAWAYS**

- Social norms are used widely but the other techniques are under utilized
- Many behavioral programs can claim savings
- The C&I sectors are a large customer segment with untapped opportunity to leverage behavioral techniques