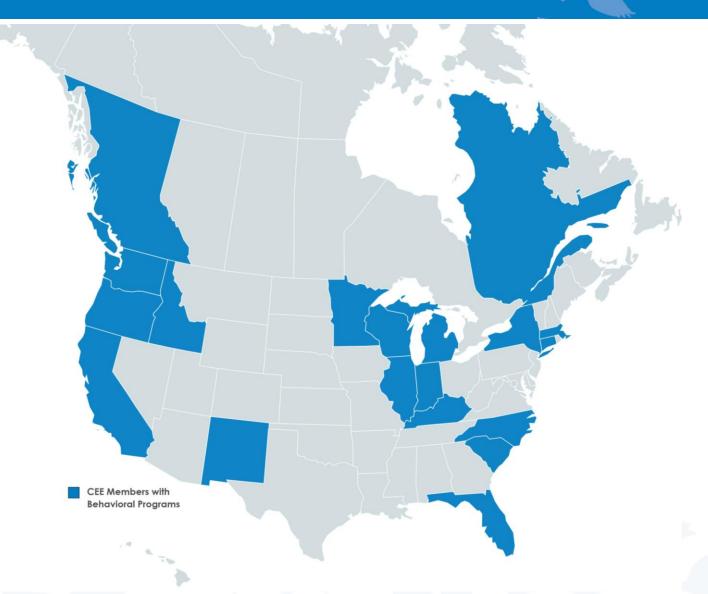

# CEE MEMBERS WITH BEHAVIORAL PROGRAMS

#### 41 Programs

23 program administrators

17 US states

2 CAN provinces

30 programs claiming savings