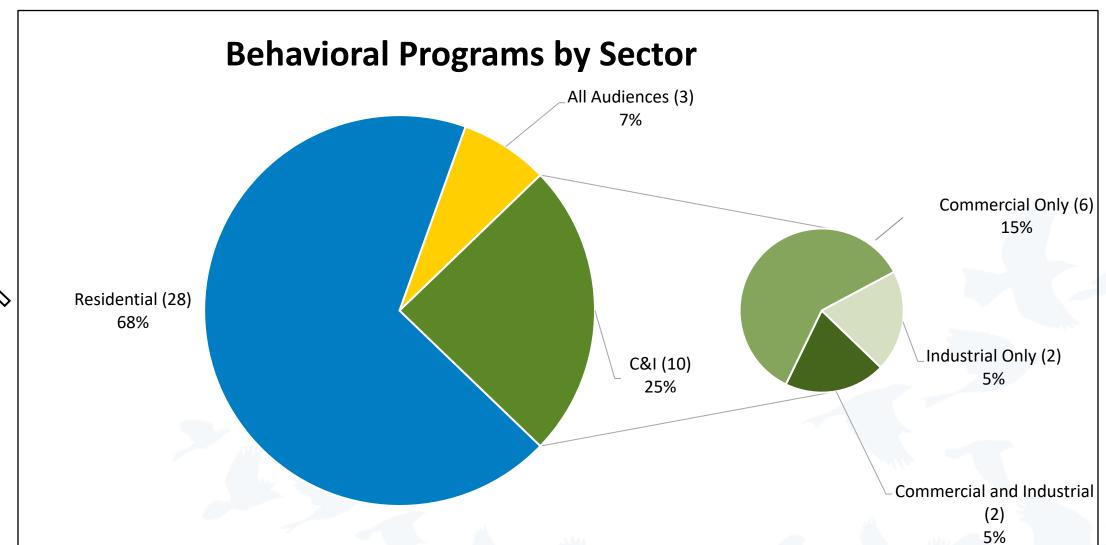

#### **KEY TAKEAWAYS**

- Social norms are used widely but the other techniques are under utilized
- Many behavioral programs can claim savings
- The C&I sectors are a large customer segment with untapped opportunity to leverage behavioral techniques